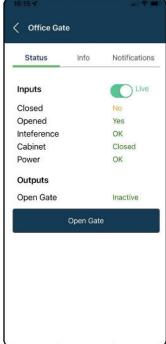

## **Condition Monitoring**

The 24/7 condition monitoring maximises both safety and reliability and sends an email or a push notification to your mobile phone immediately in the event of a malfunction.

This enables a quick response and fast rectification of errors.