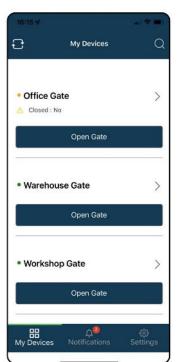

# PPG Connect

PPG Connect is the smarter way to control and monitor your entrance systems.

Monitor and control just one system or a network of sites, in multiple locations.

No need for expensive replacement passcards or radio transmitter fobs. Authorised users can simply use the free PPG Connect App to open/close your gate, barrier, or bollard system.

#### **Full Smart Control**

Manage more than 1000 users, create schedules for user groups and grant access authorisations for temporary visitors with just a few clicks.

Users with access authorisation, just need to download the free PPG Connect app to operate your entrance system.